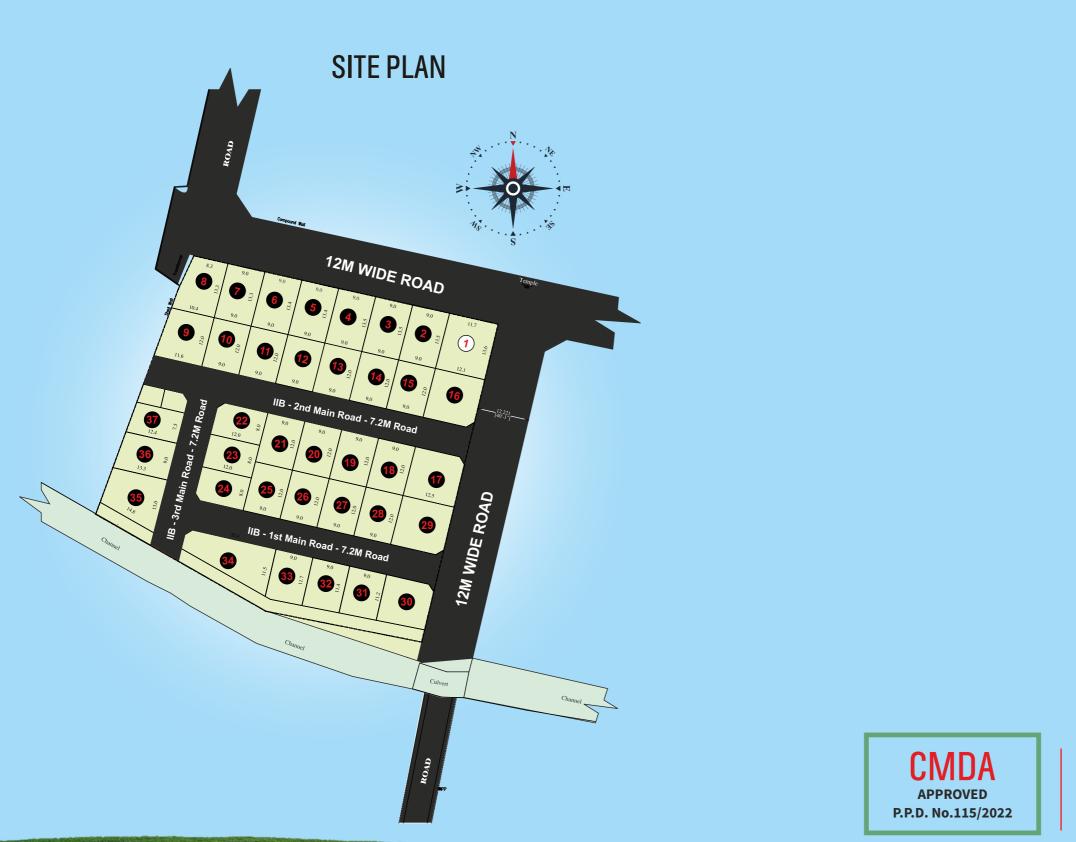

#### ISHA ISHTABHUMI'S - PLOT Nos. & PLOT SIZES (IN SQ.FT)

PLOT No.

PP1

PP2

AMENITIES ELEVATED BLACK TOP ROADS | NAME BOARD ON STREETS | STREET LIGHTS | FULLY COMPOUNDED | READY FOR CONSTRUCTION

| PLOT SIZE    |
|--------------|
| 1745         |
| 1310         |
| 1306         |
| 1302         |
| 1298         |
| 1294         |
| 1290         |
| 1360         |
| 1428         |
| 1162         |
| 1162         |
| 1162         |
| 1162         |
| 1162         |
| 1162         |
| 1552         |
| 1588         |
| 1163         |
| 1163         |
| 1163         |
| 1163         |
| 1022         |
| 1034         |
| 1022         |
| 1163         |
| 1163         |
| 1163<br>1163 |
| 1609         |
| 1383         |
| 1094         |
| 1120         |
| 1143         |
| 1929         |
| 1621         |
| 1247<br>966  |
| 269          |
| 273          |
|              |

### **37** Ready to Build Premium PLOTS Ranging from **966** sq.ft - 1929 sq.ft