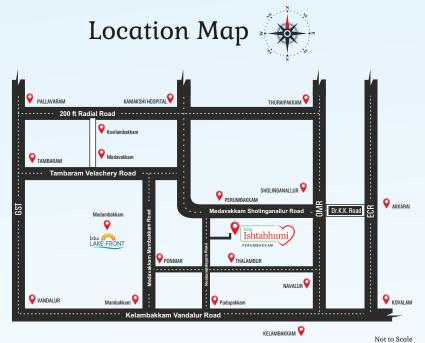

#### Placed in a Neighborhood with Good Access on all sides

- 2 mins to Proposed Metro station
- 5 mins to Multi specialty Hospitals
- 7 Mins to ELCOT
- 9 Mins to OMR
- 12 Mins to Multiplexes, Shopping Arcades and Malls
- 20 Mins to Airport